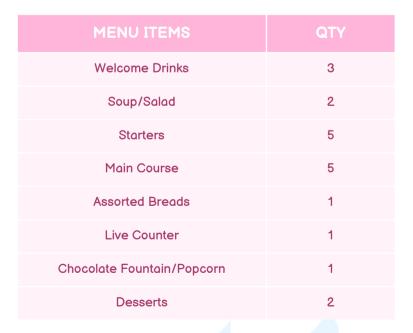

| MENU ITEMS    | QTY |
|---------------|-----|
| Welcome Drink | 1   |
| Starters      | 2   |
| Main Course   | 2   |
| Dessert       | 1   |

| MENU ITEMS      | QTY |
|-----------------|-----|
| Welcome Drinks  | 2   |
| Salad           | 1   |
| Starters        | 4   |
| Main Course     | 4   |
| Assorted Breads | 1   |
| Desserts        | 2   |